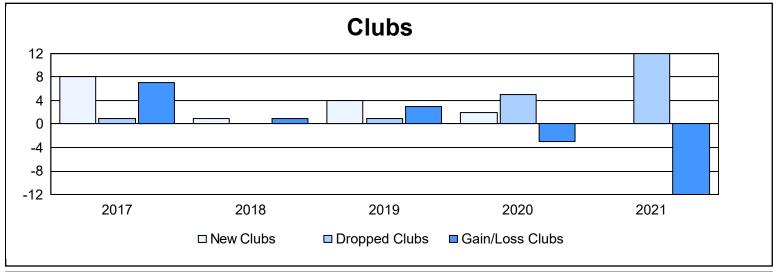

District 132 As of June 2021 Cumulative

| Year      | New<br>Clubs | Dropped<br>Clubs | Gain/<br>Loss<br>Clubs | New<br>Members | Charter<br>Members | Reinstate<br>Members | Transfer<br>Members | Total<br>Member<br>Added | Total<br>Members<br>Dropped | Gain/<br>Loss<br>Members |
|-----------|--------------|------------------|------------------------|----------------|--------------------|----------------------|---------------------|--------------------------|-----------------------------|--------------------------|
| 2016-2017 | 8            | 1                | 7                      | 161            | 174                | 9                    | 1                   | 345                      | 145                         | 200                      |
| 2017-2018 | 1            | 0                | 1                      | 56             | 21                 | 10                   | 2                   | 89                       | 244                         | -155                     |
| 2018-2019 | 4            | 1                | 3                      | 69             | 141                | 19                   | 0                   | 229                      | 206                         | 23                       |
| 2019-2020 | 2            | 5                | -3                     | 43             | 44                 | 1                    | 7                   | 95                       | 241                         | -146                     |
| 2020-2021 | 0            | 12               | -12                    | 10             | 7                  | 3                    | 0                   | 20                       | 277                         | -257                     |
| Average   | 3            | 4                | -1                     | 68             | 77                 | 8                    | 2                   | 156                      | 223                         | -67                      |